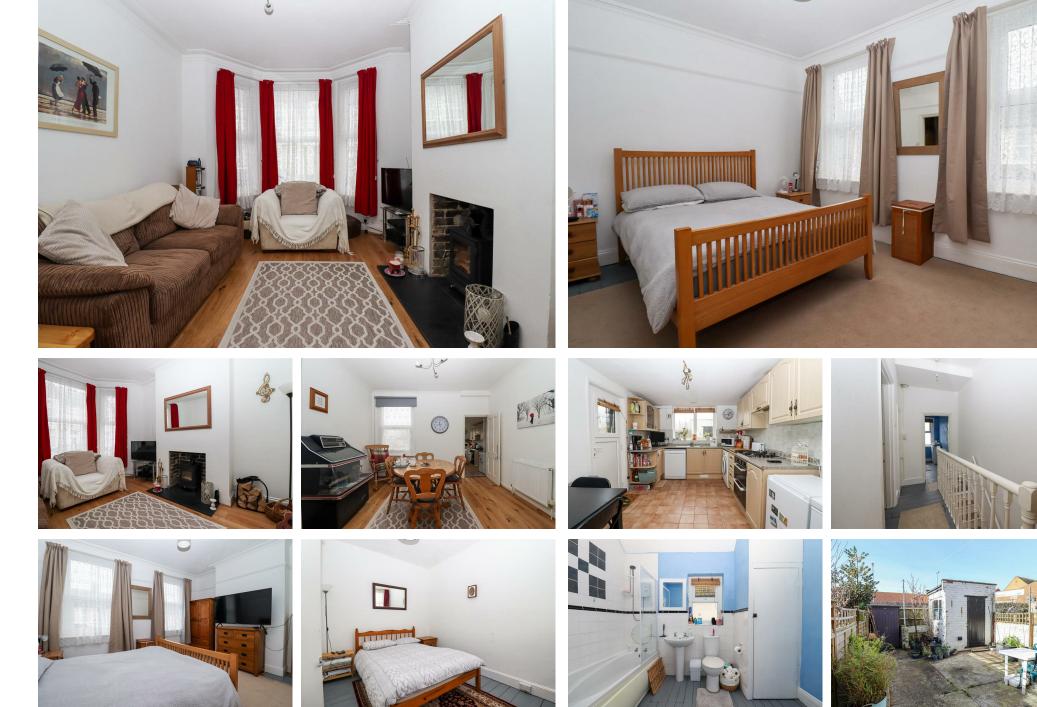

#### Living Room

14'8 x 11'2 With radiator, log burner, double glazed bay window 14'7 x 11'3 to the front. Double doors to

#### **Dining Room**

12'3 x 11'2 With radiator, double glazed window to the rear. Door 11'3 x 8'7 to

#### **Kitchen**

#### 13'7 x 9'2

Comprising matching range of wall & base units, 9'5 x 9'3 worksurface, tiled splashback, inset sink unit, fitted Comprising bath with electric shower over, pedestal gas hob with oven under & extractor hood over, wash hand basin, low level w.c, partly tiled walls, space & plumbing for washing machine & wooden flooring, radiator, built-in cupboard housing dishwasher, space for fridge & freezer, pantry combi boiler, double glazed window to the side & cupboard, radiator, tiled floor, double glazed window rear. to the side & rear, double glazed door to the side.

#### **Bedroom One**

With radiator, wooden flooring, two double glazed windows to the front.

#### **Bedroom Two**

With radiator, wooden flooring, double glazed window to the rear.

#### **Family Bathroom**

### Outside

With loft hatch being partly boarded, fitted To the rear there is a courtyard garden with outbuilding, seating area and outside electrics.