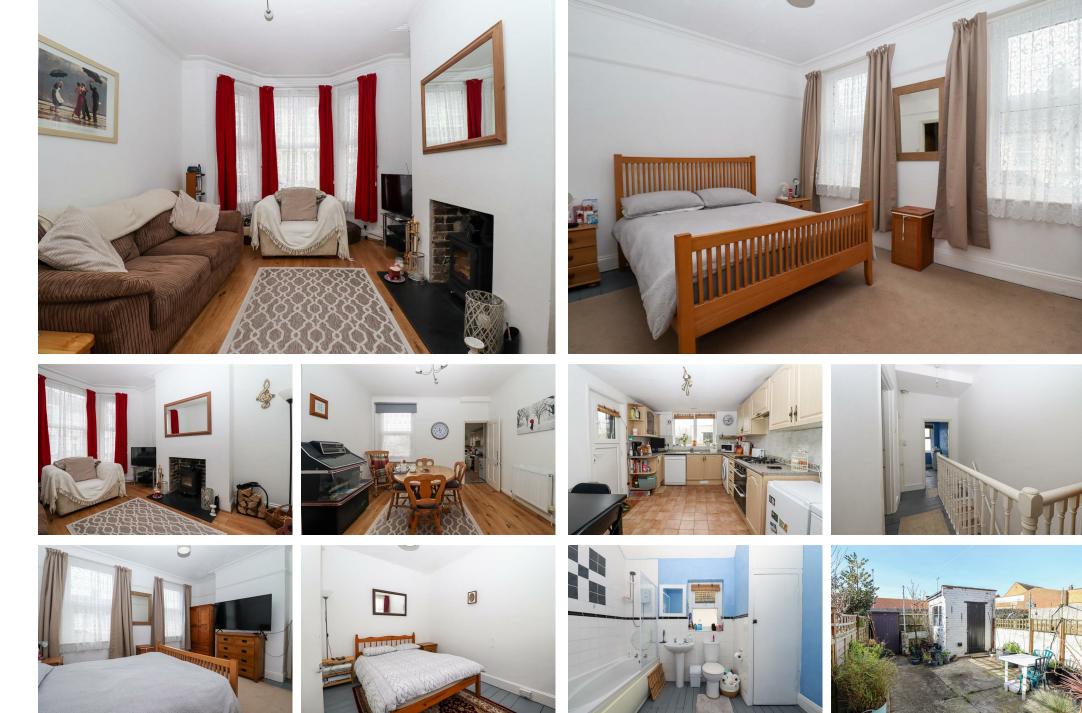

#### Living Room

14'8 x 11'2 With radiator, log burner, double glazed bay window 14'7 x 11'3 to the front. Double doors to

#### **Dining Room**

12'3 x 11'2 With radiator, double glazed window to the rear. Door 11'3 x 8'7 to

#### **Kitchen**

#### 13'7 x 9'2

Comprising matching range of wall & base units, 9'5 x 9'3 worksurface, tiled splashback, inset sink unit, fitted Comprising bath with electric shower over, pedestal gas hob with oven under & extractor hood over, wash hand basin, low level w.c, partly tiled walls, space & plumbing for washing machine & wooden flooring, radiator, built-in cupboard housing dishwasher, space for fridge & freezer, pantry combi boiler, double glazed window to the side & cupboard, radiator, tiled floor, double glazed window rear. to the side & rear, double glazed door to the side.

#### **First Floor Landing**

cupboard.

#### **Bedroom One**

With radiator, wooden flooring, two double glazed windows to the front.

#### **Bedroom Two**

With radiator, wooden flooring, double glazed window to the rear.

#### **Family Bathroom**

### Outside

With loft hatch being partly boarded, fitted To the rear there is a courtyard garden with outbuilding, seating area and outside electrics.