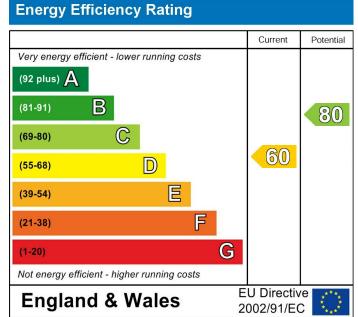

r hood over, wash hand basin, low level w.c, partly tiled walls, space & plumbing for washing machine & wooden flooring, radiator, built-in cupboard housing dishwasher, space for fridge & freezer, pantry combi boiler, double glazed window to the side & cupboard, radiator, tiled floor, double glazed window rear. to the side & rear, double glazed door to the side.

#### **First Floor Landing**

cupboard.

#### **Bedroom One**

With radiator, wooden flooring, two double glazed windows to the front.

#### **Bedroom Two**

With radiator, wooden flooring, double glazed window to the rear.

#### **Family Bathroom**

### Outside

With loft hatch being partly boarded, fitted To the rear there is a courtyard garden with outbuilding, seating area and outside electrics.

#### NB

Council tax band: B