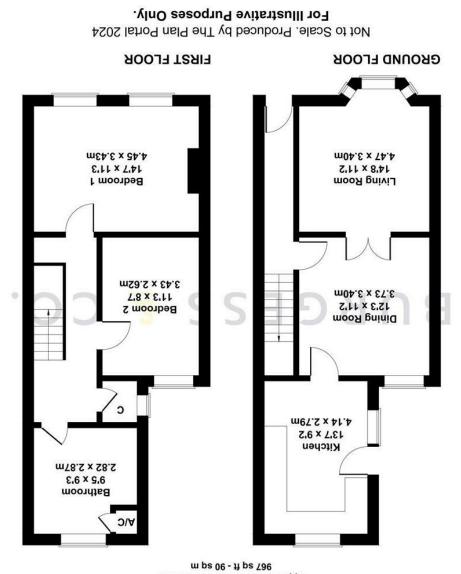

#### **Entrance Hall**

With radiator.

#### Living Room

14'8 x 11'2 With radiator, log burner, double glazed bay window 14'7 x 11'3 to the front. Double doors to

#### **Dining Room**

12'3 x 11'2 With radiator, double glazed window to the rear. Door 11'3 x 8'7 to

#### **Kitchen**

#### 13'7 x 9'2

Comprising matching range of wall & base units, 9'5 x 9'3 worksurface, tiled splashback, inset sink unit, fitted Comprising bath with electric shower over, pedestal gas hob with oven under & extractor hood over, wash hand basin, low level w.c, partly tiled walls, space & plumbing for washing machine & wooden flooring, radiator, built-in cupboard housing dishwasher, space for fridge & freezer, pantry combi boiler, double glazed window to the side & cupboard, radiator, tiled floor, double glazed window rear. to the side & rear, double glazed door to the side.

#### **First Floor Landing**

cupboard.

#### **Bedroom One**

With radiator, wooden flooring, two double glazed windows to the front.

#### **Bedroom Two**

With radiator, wooden flooring, double glazed window to the rear.

#### **Family Bathroom**

### Outside

With loft hatch being partly boarded, fitted To the rear there is a courtyard garden with outbuilding, seating area and outside electrics.